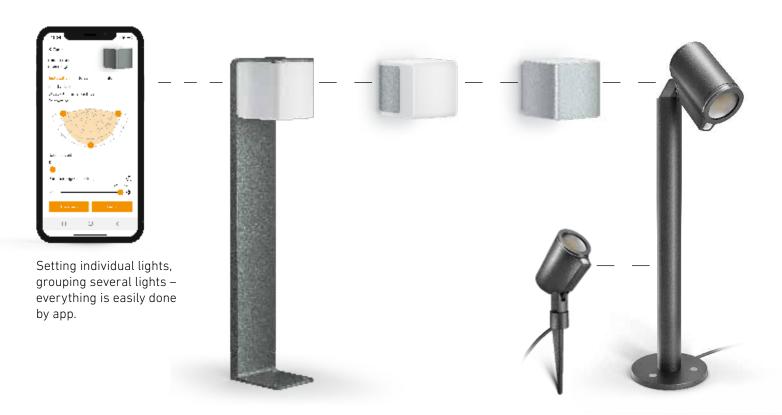

## Connected lighting. Go for tomorrow's lighting.

Bluetooth has become the standard for wireless data communication. How practical! This also means outdoor lights from STEINEL are easily interconnected too – even across different products. The free STEINEL app now lets you make any settings you choose and define whatever lighting mood you want.

## Wirelessly connectable. Bluetooth Mesh technology.

Now, for instance, you can wirelessly connect your path or outdoor wall lights with garden illumination. Your home and garden will be perfectly staged as soon as guests arrive. This can be done with

all Bluetooth-capable products from the STEINEL range. **Unsurpassed versatility**, **convenience and energy efficiency**.